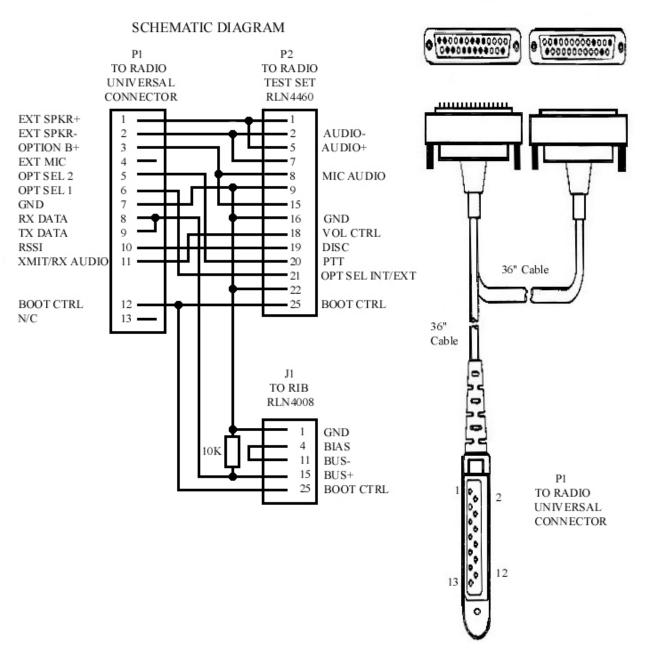

### GENERAL INFORMATION

The RKN4074 Programming/Test Cable connects the radio to the RLN4008 Radio Interface Box (RIB) for radio programming, and/or to the RLN4460 Radio Test Set for radio testing. The RIB and the radio test set can be connected at the same time and not interfere with each other.

#### SERVICE

The RKN4074 Programming/Test Cable is not repairable. Order a replacement cable as necessary.

#### CONNECTOR DETAIL

P2 J1
TO RADIO TO RIB
TEST SET RLN4008